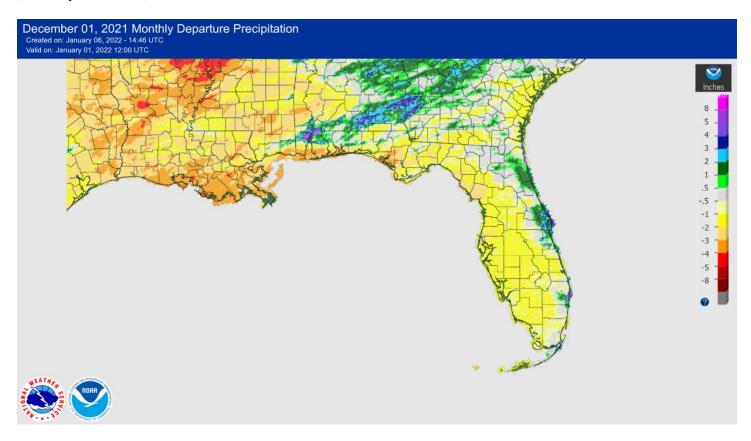

Rainfall totals in December were below normal throughout much of the state (Figure 1). Drier conditions closed out the year, with monthly departures from normal ranging from -0.40 inches in Orlando to -3.82 inches in Pensacola (Table 2 and Appendix 1). Rainfall totals in inland areas of the state, including Gainesville and Orlando, were near normal for the month.

**Figure 1.** A graphical depiction of the monthly rainfall departure from normal (in inches) for December (courtesy of NOAA).